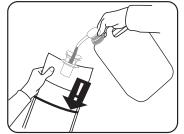

# **TRAPPIT**

Wasp Bait

#### Instructions | Gebrauchsanweisung | Gebruiksaanwijzing Instrucciones | Mode d'emploi | Istruzioni

Contains a bee deterrent.

For use in monitoring traps only, see our **Trappit Wasp Dome and Trappit Wasp Bag** 