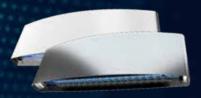

A discreet ceiling mounted unit for public areas. Easily installed in suspended ceilings, On-Top Pro2 X delivers passive fly control exactly where you need it.

A unique\* double-sided LED UV fly control unit for large, open industrial areas. \*Patent pending