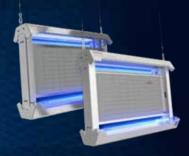

A discreet ceiling mounted unit for public areas. Easily installed in suspended ceilings, On-Top Pro2 X delivers passive fly control exactly where you need it.

A unique\* double-sided LED UV fly control unit for large, open industrial areas. \*Patent pending